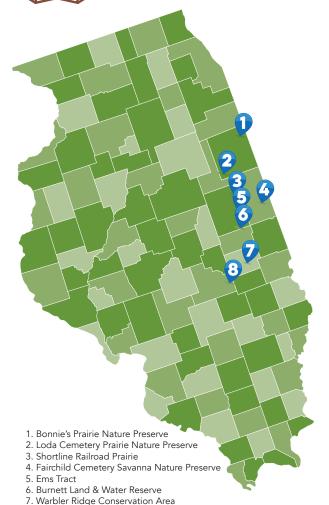

8. Nance Woods

Grand Prairie Friends' mission is to preserve and restore natural communities in east-central Illinois and to promote an understanding and appreciation of natural resources. In addition to acquiring land to protect and manage, Grand Prairie Friends also fulfills this mission by hosting a variety of volunteer workdays and educational outreach events.